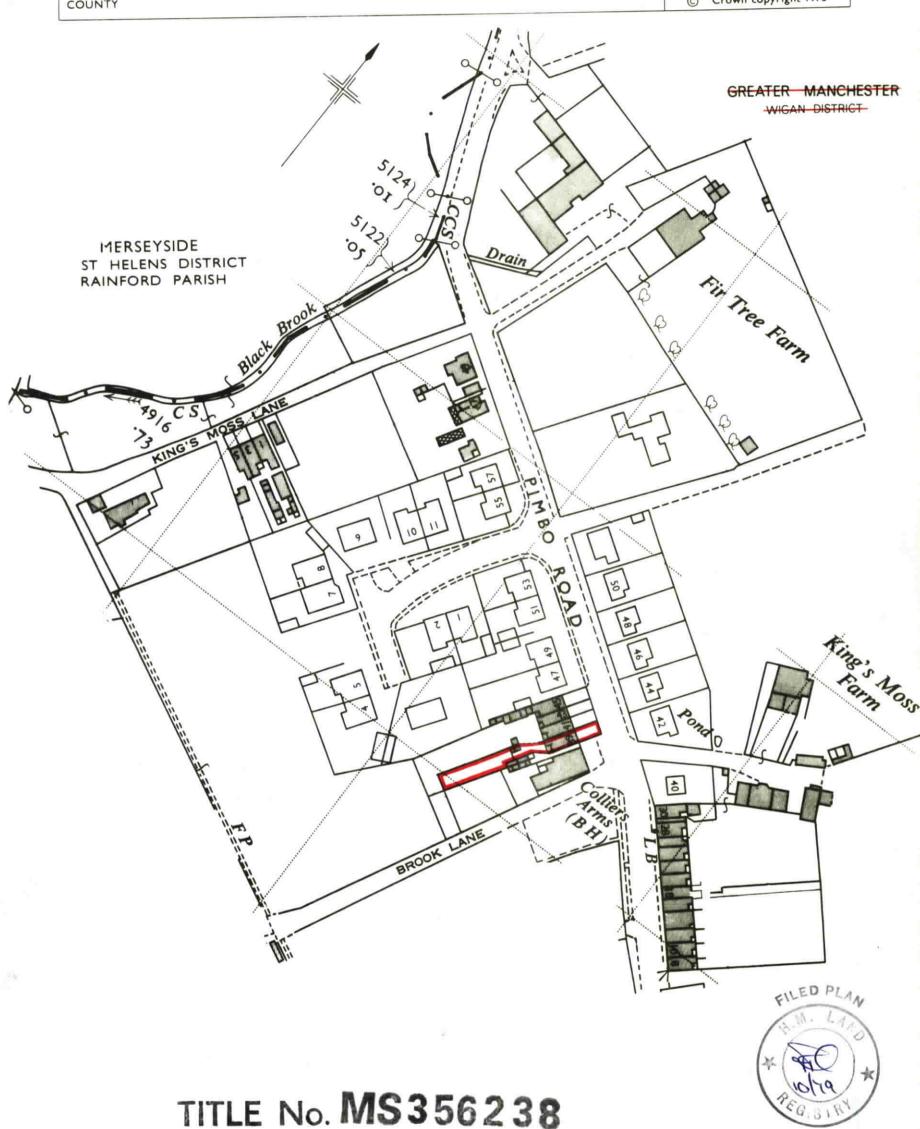

HM Land Registry endeavours to maintain high quality and scale accuracy of title plan images. The quality and accuracy of any print will depend on your printer, your computer and its print settings. This title plan shows the general position, not the exact line, of the boundaries. It may be subject to distortions in scale. Measurements scaled from this plan may not match measurements between the same points on the ground.