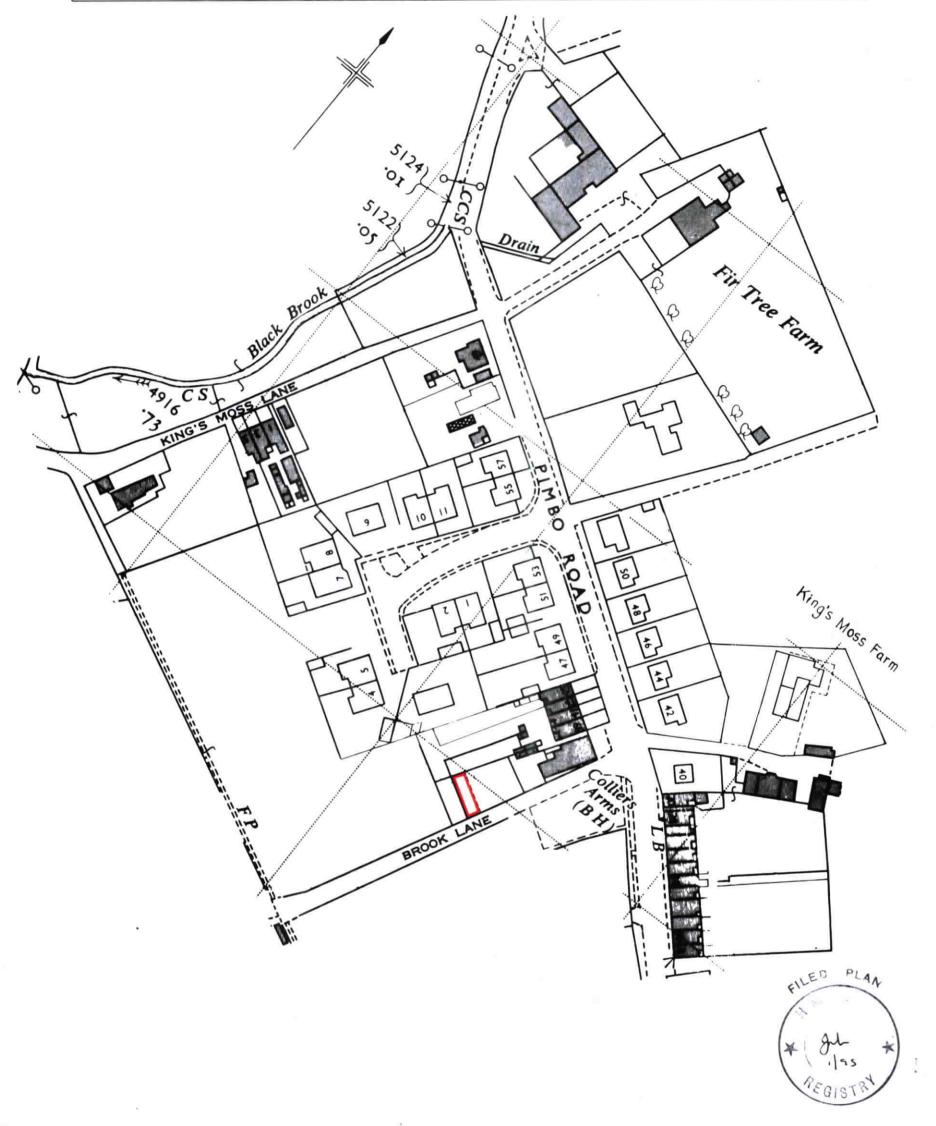

|                                |         |            | TITLE NUMBER |   |                                      |
|--------------------------------|---------|------------|--------------|---|--------------------------------------|
| H.M. LAND REGISTRY             |         | MS360834   |              |   |                                      |
| ORDNANCE SURVEY PLAN REFERENCE | SD 5001 |            | SECTION      | A | Scale<br>1/1250 Enlarged from 1/2500 |
| COUNTY MERSE                   | YSIDE   | ST. HELENS |              | 0 | © Crown copyright 1985               |

This is a copy of the title plan on 1 JUN 2021 at 17:00:29. This copy does not take account of any application made after that time even if still pending in HM Land Registry when this copy was issued.

This copy is not an 'Official Copy' of the title plan. An official copy of the title plan is admissible in evidence in a court to the same extent as the original. A person is entitled to be indemnified by the registrar if he or she suffers loss by reason of a mistake in an official copy. If you want to obtain an official copy, the HM Land Registry web site explains how to do this.

HM Land Registry endeavours to maintain high quality and scale accuracy of title plan images. The quality and accuracy of any print will depend on your printer, your computer and its print settings. This title plan shows the general position, not the exact line, of the boundaries. It may be subject to distortions in scale. Measurements scaled from this plan may not match measurements between the same points on the ground.